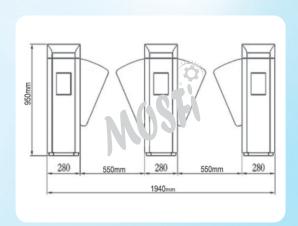

## Specification:

| MODEL NO <b>ECO 301</b> M.S FLAP BARRIER |                        |                          |                                |
|------------------------------------------|------------------------|--------------------------|--------------------------------|
| Passage Width:                           | Up To 550 mm           | Mother board:            | MOSFI IB-280                   |
| MATERIAL                                 | MILD STEEL 18 Guage    | Anti crash sensor:       | IN-BUILT                       |
| Operating time:                          | 2Sec                   | Anti Coagulation censor: | IN-BUILT                       |
| FLAP LED INDICATOR                       | No                     | Auto close censor:       | IN-BUILT                       |
| Paint                                    | Powder coated( Custom) | Alarm:                   | Anti side access/Block passage |
| FLAP DIMENSION                           | 280mm*340mm            | Access through:          | S.Card+Pin+Push button         |
| BODY DIMENSION                           | 800*300*880            | User capacity:           | 300 User                       |
| Opening direction:                       | BIDIRECTIONAL          | Verification Mode:       | 3 Mode                         |
| DRIVE VOLTAGE                            | DC 24-V                | IP PROTECTION:           | IP43                           |
| POWER                                    | AC 220-V 50/60HZ       | Working Humidity:        | 20% To 60%                     |
| Power cunsomption                        | 80 W                   | Working Temp:            | -5 To 55 deg C                 |