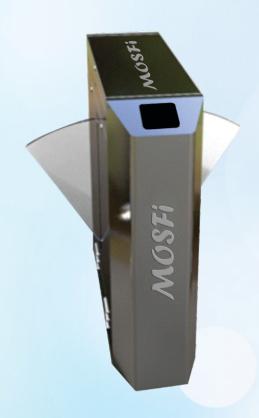

## **ECONOMY 301 M.S Flap Barrier (SINGLE/MULTIPLE LANE)**

## Features:

**MOSFI** machines are designed with the mindframe for providing quick & authorized pedestrian access control according to global need.

- At time of designing and manufacturing we must take care of core values like security of premises, block unauthorized entry, with no noise during operation and safety of people who are using Mosfi machine.
- wosfi ECONOMY SERIES Flap barrier are made up of mild steel-18 gauge sheet with powder coated paint for Esthetic look Standard color is (Grey) but our clients can choose the colour as per there interier designe. it can also be take customize flap embossing as per there org, name and logo & sheets can be 16 gauge/14 gauge.
- with ANTI CRASH SENSOR (for safety of user), ANTICONGULATION SENSOR (blocking of two person entry), ANTI PINCH FUNCTION (support with requirements of fire fighters), AUTO CLOSE MODE (in prescribed time DIRECTION CONTROL (for pedestrian IN/OUT).