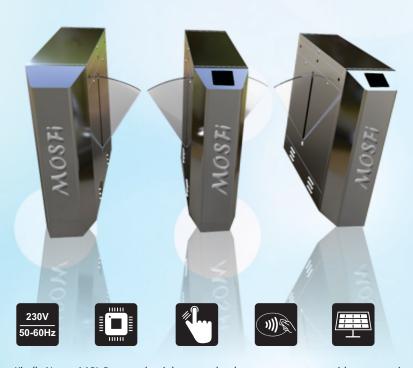

## Features:

**MOSFI** machines are designed with the mindframe for providing quick & authorized pedestrian access control according to global need.

- At time of designing and manufacturing we must take care of core values like security of premises, block unauthorized entry, with no noise during operation and safety of people who are using Mosfi machine.
- wosfi ECONOMY SERIES Flap barrier are made up of mild steel-18 gauge sheet with powder coated paint for Esthetic look Standard color is (Grey) but our clients can choose the colour as per there interier designe. it can also be take customize flap embossing as per there org, name and logo & sheets can be 16 gauge/14 gauge.
- with ANTI CRASH SENSOR (for safety of user), ANTICONGULATION SENSOR (blocking of two person entry), ANTI PINCH FUNCTION (support with requirements of fire fighters), AUTO CLOSE MODE (in prescribed time DIRECTION CONTROL (for pedestrian IN/OUT).

## Specification:

| MODEL NO <b>ECO 301</b> M.S FLAP BARRIER |                        |                          |                                |
|------------------------------------------|------------------------|--------------------------|--------------------------------|
| Passage Width:                           | Up To 550 mm           | Mother board:            | MOSFI IB-280                   |
| MATERIAL                                 | MILD STEEL 18 Guage    | Anti crash sensor:       | IN-BUILT                       |
| Operating time:                          | 2Sec                   | Anti Coagulation censor: | IN-BUILT                       |
| FLAP LED INDICATOR                       | No                     | Auto close censor:       | IN-BUILT                       |
| Paint                                    | Powder coated( Custom) | Alarm:                   | Anti side access/Block passage |
| FLAP DIMENSION                           | 280mm*340mm            | Access through:          | S.Card+Pin+Push button         |
| BODY DIMENSION                           | 800*300*880            | User capacity:           | 300 User                       |
| Opening direction:                       | BIDIRECTIONAL          | Verification Mode:       | 3 Mode                         |
| DRIVE VOLTAGE                            | DC 24-V                | IP PROTECTION:           | IP43                           |
| POWER                                    | AC 220-V 50/60HZ       | Working Humidity:        | 20% To 60%                     |
| Power cunsomption                        | 80 W                   | Working Temp:            | -5 To 55 deg C                 |